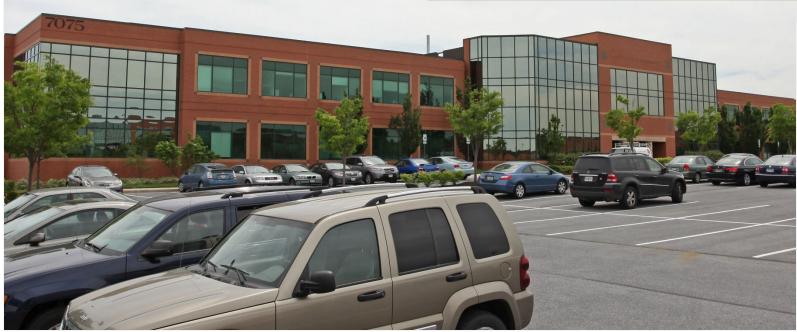

### **Crestpointe Corporate Center**

7075 SAMUEL MORSE DRIVE, COLUMBIA, MD 21046

#### **PROPERTY HIGHLIGHTS**

- Premiere corporate campus setting in Columbia, Maryland with ten buildings offering 600,000 square feet of office space
- Abundant free surface parking offered at 5 spaces per 1,000 square feet of lease space
- Athletic facility with showers in building and in park
- Deli located in park
- Conference center in park
- Easy access from Interstate 95