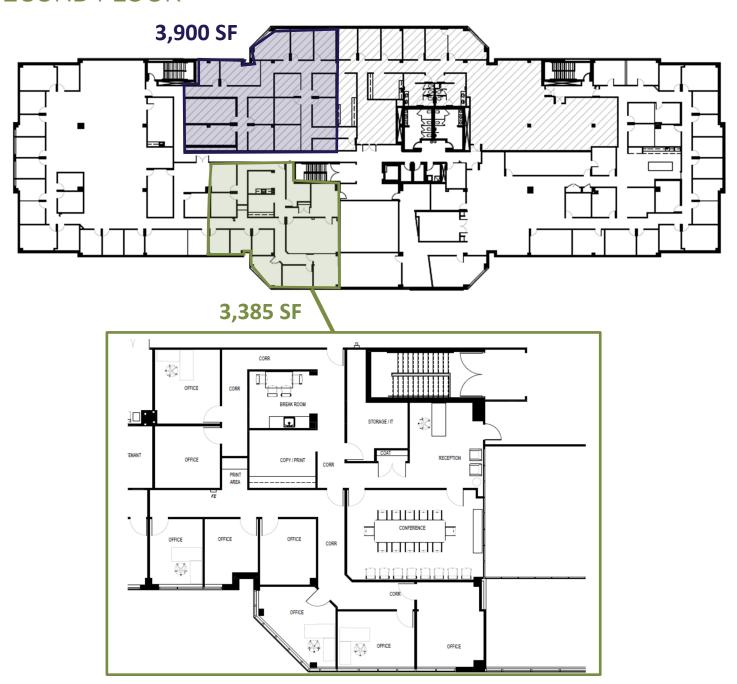

#### **SECOND FLOOR**

- Suite 210 3,900 SF
- Suite 260 3,385 SF available immediately
  - Glass door suite entrance off elevator lobby

## SECOND FLOOR

Andy Andrews (443) 539 - 4803 aandrews@abramsdevelopment.com

Colin Burch (443) - 975 - 9799 cburch@abramscdevelopment.com 8601 Robert Fulton Drive Suite 100 Columbia, MD 21046 (410) 312 - 3200 abramsdevelopment.com